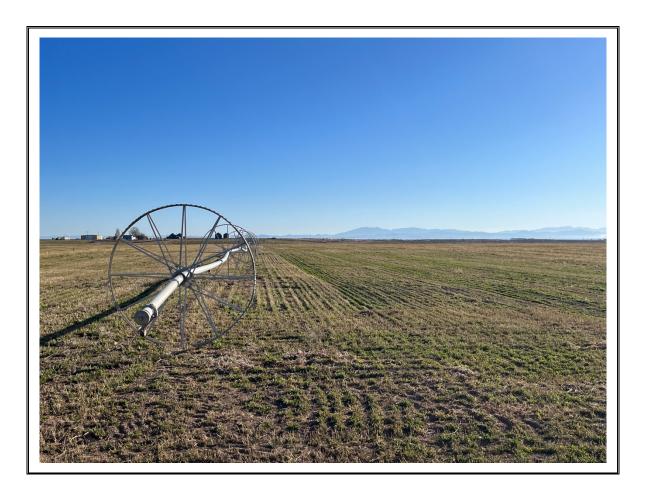

Wheel Lines - Mainline

| Wheel Line Summary: | The system has 20 quarter mile Thunderbird wheel lines all with new hubs<br>and refurbished transmissions. The four corners of the pivots are watered |           |                    |
|---------------------|-------------------------------------------------------------------------------------------------------------------------------------------------------|-----------|--------------------|
|                     | with smaller wheel lines and solid set hand lines                                                                                                     |           |                    |
| Wheel line Age:     | 20 years old                                                                                                                                          | Location: | Township 4S Range  |
| Mainline Age:       | All new as of 2022 &                                                                                                                                  |           | 31E Sections 17-20 |
|                     | 2023                                                                                                                                                  |           |                    |