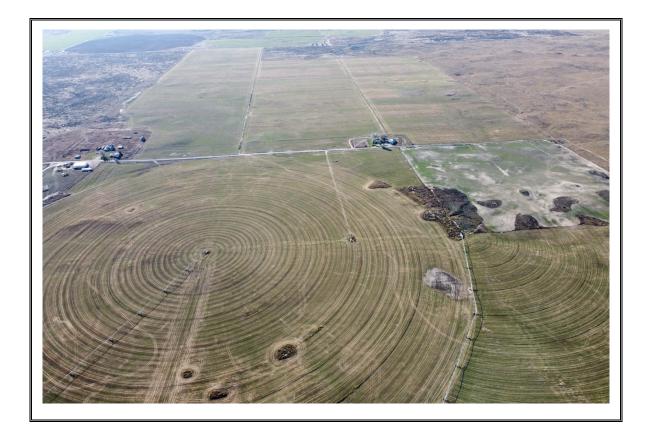

### East Pivot

| Make:   | Zimmatic | Age of Pivot: | 2022                                |
|---------|----------|---------------|-------------------------------------|
| Towers: | 8 Tower  | Location:     | Township 4S Range<br>31E Section 17 |

#### West Pivot

| Make:   | Zimmatic | Age of Pivot: | 2022                                |
|---------|----------|---------------|-------------------------------------|
| Towers: | 8 Tower  | Location:     | Township 4S Range<br>31E Section 20 |