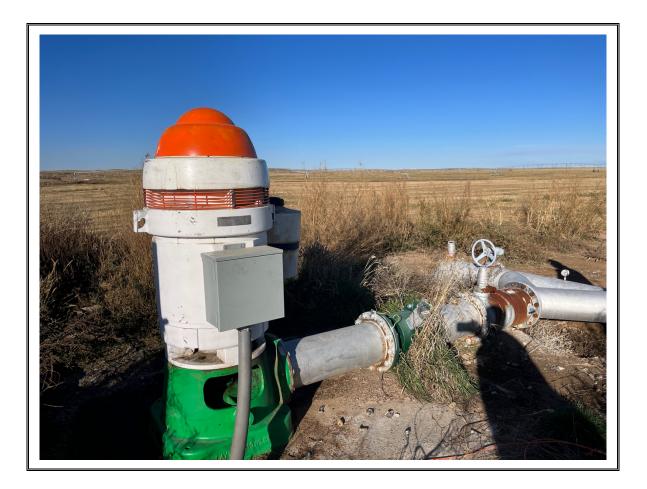

### North Irrigation Well

| Well Summary: | Well has a refurbished<br>pump/motor as of 2022<br>with a new electric panel | Horsepower:<br>Pump Capacity<br>(GPM): | 125 HP<br>1650 gpm     |
|---------------|------------------------------------------------------------------------------|----------------------------------------|------------------------|
| Static Depth: | 135'                                                                         | Model #:<br>Serial #:                  | US Electric<br>1181882 |
| Location:     | Township 4S Range 31E<br>Section 17                                          | Meter #:                               | 043117-01              |

### South Irrigation Well

| Well Summary: | Well has a refurbished<br>pump/motor as of 2023 | Horsepower:             | 400 HP                    |
|---------------|-------------------------------------------------|-------------------------|---------------------------|
|               | with a new soft start<br>electric panel         | Pump Capacity<br>(GPM): | 4140 gpm                  |
| Static Depth: | 125'                                            | Model #:<br>Serial #:   | US Electric<br>Unreadable |
| Location:     | Township 4S Range 31E<br>Section 20             | Meter #:                | 043120-01                 |