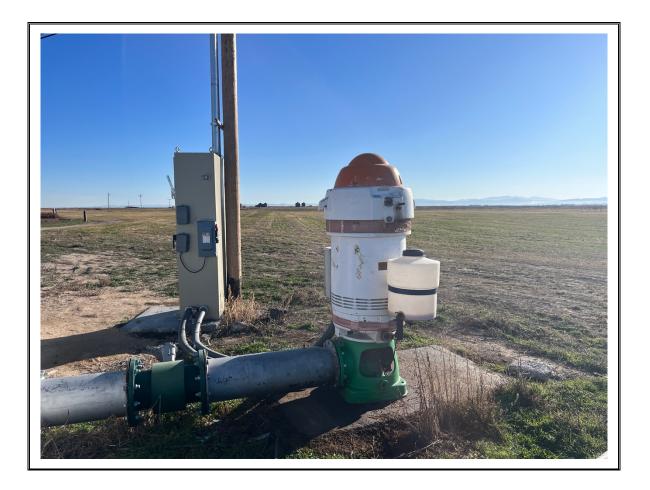

### North Irrigation Well

| Well Summary: | Well has a refurbished<br>pump/motor as of 2022<br>with a new electric panel | Horsepower:<br>Pump Capacity<br>(GPM): | 125 HP<br>1650 gpm     |
|---------------|------------------------------------------------------------------------------|----------------------------------------|------------------------|
| Static Depth: | 135'                                                                         | Model #:<br>Serial #:                  | US Electric<br>1181882 |
| Location:     | Township 4S Range 31E<br>Section 17                                          | Meter #:                               | 043117-01              |

### South Irrigation Well

| Well Summary: | Well has a refurbished<br>pump/motor as of 2023 | Horsepower:             | 400 HP                    |
|---------------|-------------------------------------------------|-------------------------|---------------------------|
|               | with a new soft start<br>electric panel         | Pump Capacity<br>(GPM): | 4140 gpm                  |
| Static Depth: | 125'                                            | Model #:<br>Serial #:   | US Electric<br>Unreadable |
| Location:     | Township 4S Range 31E<br>Section 20             | Meter #:                | 043120-01                 |