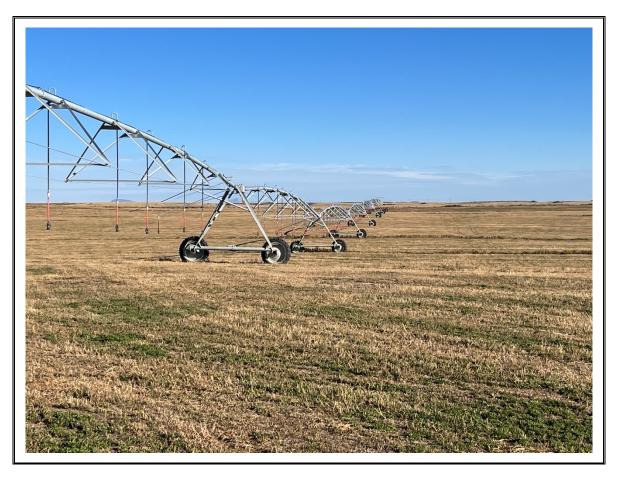

### East Pivot

| Make:   | Zimmatic | Age of Pivot: | 2022                                |
|---------|----------|---------------|-------------------------------------|
| Towers: | 8 Tower  | Location:     | Township 4S Range<br>31E Section 17 |

#### West Pivot

| Make:   | Zimmatic | Age of Pivot: | 2022                                |
|---------|----------|---------------|-------------------------------------|
| Towers: | 8 Tower  | Location:     | Township 4S Range<br>31E Section 20 |